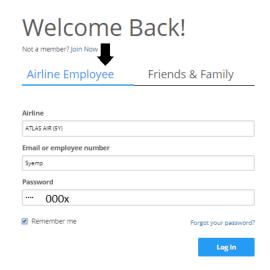

## SELECT LOGIN (TOP RIGHT CORNER)

SELECT AIRLINE EMPLOYEE AND FILL IN THE FIELDS AS REQUIRED

AIRLINE: ATLAS AIR (5Y)

EMAIL OR EMPLOYEE NUMBER: 5yemp

PASSWORD: 000x (ZERO ZERO ZERO lower-case "x")

FROM THIS POINT YOU ARE FREE TO SEARCH AND SELECT YOUR HOTEL, FLIGHTS, RENTAL CARS, ETC. YOU WILL FIND THIS MENU AT THE TOP OF THE SCREEN AFTER CERTIFYING THAT YOU ARE AN ELIGIBLE PILOT OR FA (WILL HAVE TO PRESENT CREW ID AT TIME OF CHECKIN). FOR ACCESS TO THE FLIGHT SELECTION PAGE SELECT "FLIGHTS" FROM THE DROP DOWN TAB