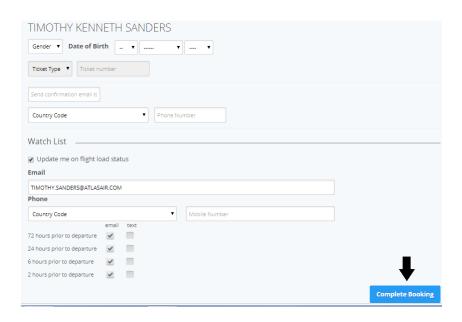

## FINALLY, FILL IN THE PERSONAL AND CONTACT INFO AND SELECT "COMPLETE BOOKING"

CHECK YOUR EMAIL FOR RESERVATION CONFIRMATION. FINISHED!