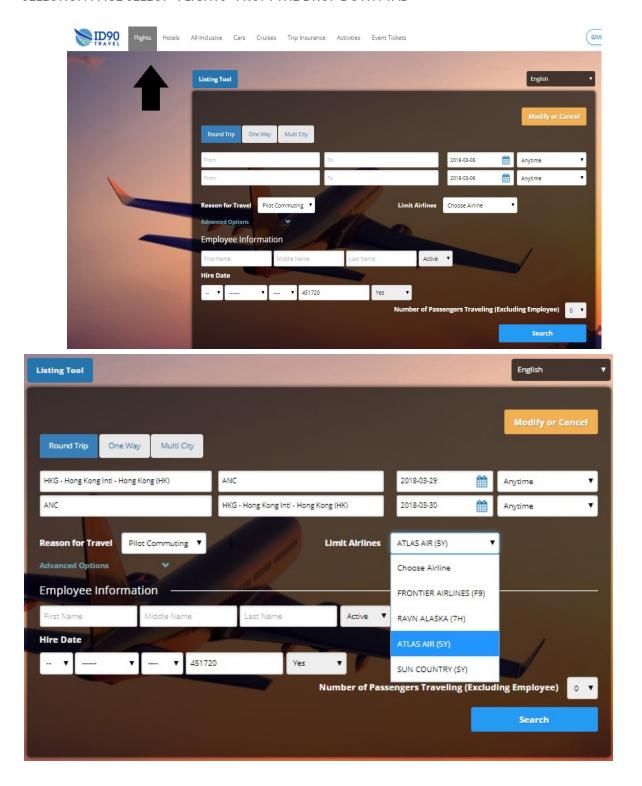

## SELECT LOGIN (TOP RIGHT CORNER)

SELECT AIRLINE EMPLOYEE AND FILL IN THE FIELDS AS REQUIRED

AIRLINE: ATLAS AIR (5Y)

EMAIL OR EMPLOYEE NUMBER: 5yemp

PASSWORD: 000x (ZERO ZERO ZERO lower-case "x")

FROM THIS POINT YOU ARE FREE TO SEARCH AND SELECT YOUR HOTEL, FLIGHTS, RENTAL CARS, ETC. YOU WILL FIND THIS MENU AT THE TOP OF THE SCREEN AFTER CERTIFYING THAT YOU ARE AN ELIGIBLE PILOT OR FA (WILL HAVE TO PRESENT CREW ID AT TIME OF CHECKIN). FOR ACCESS TO THE FLIGHT SELECTION PAGE SELECT "FLIGHTS" FROM THE DROP DOWN TAB