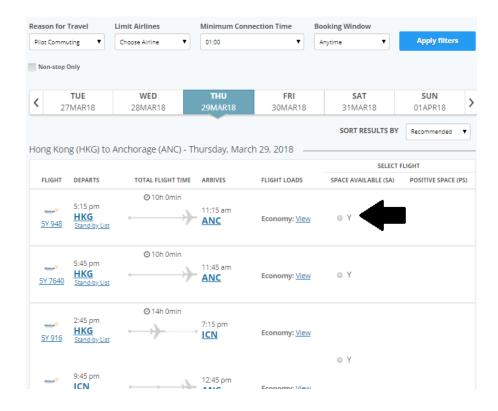

## SELECT LOGIN (TOP RIGHT CORNER)

SELECT AIRLINE EMPLOYEE AND FILL IN THE FIELDS AS REQUIRED

AIRLINE: ATLAS AIR (5Y)

EMAIL OR EMPLOYEE NUMBER: 5yemp

PASSWORD: 000x (ZERO ZERO ZERO lower-case "x")

FROM THIS POINT YOU ARE FREE TO SEARCH AND SELECT YOUR HOTEL, FLIGHTS, RENTAL CARS, ETC. YOU WILL FIND THIS MENU AT THE TOP OF THE SCREEN AFTER CERTIFYING THAT YOU ARE AN ELIGIBLE PILOT OR FA (WILL HAVE TO PRESENT CREW ID AT TIME OF CHECKIN). FOR ACCESS TO THE FLIGHT SELECTION PAGE SELECT "FLIGHTS" FROM THE DROP DOWN TAB